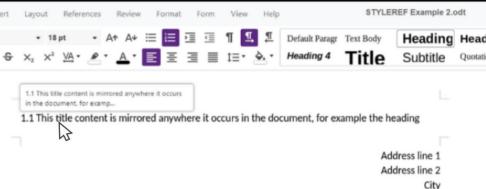

#### STYLEREF Example

Below is a title, formatted with the 'Heading 1' style.

Writer can now insert a STYLEREE cross-reference field, so that the content is updated anywhere it is used, for examples headers and footers.

1.1 This title content is mirrored anywhere it occurs in the locument, for example the heading

By mirroring the content of titles, you can make sure you always know what section of a document