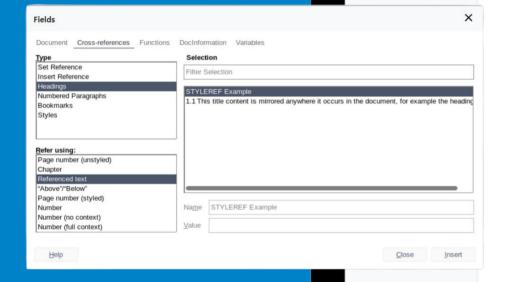

#### STYLEREF Example

Below is a title, formatted with the 'Heading 1' style.

Writer can now insert a STYLEREE cross-reference field, so that the content is updated anywhere it is used, for examples headers and footers.

1.1 This title content is mirrored anywhere it occurs in the locument, for example the heading

By mirroring the content of titles, you can make sure you always know what section of a document