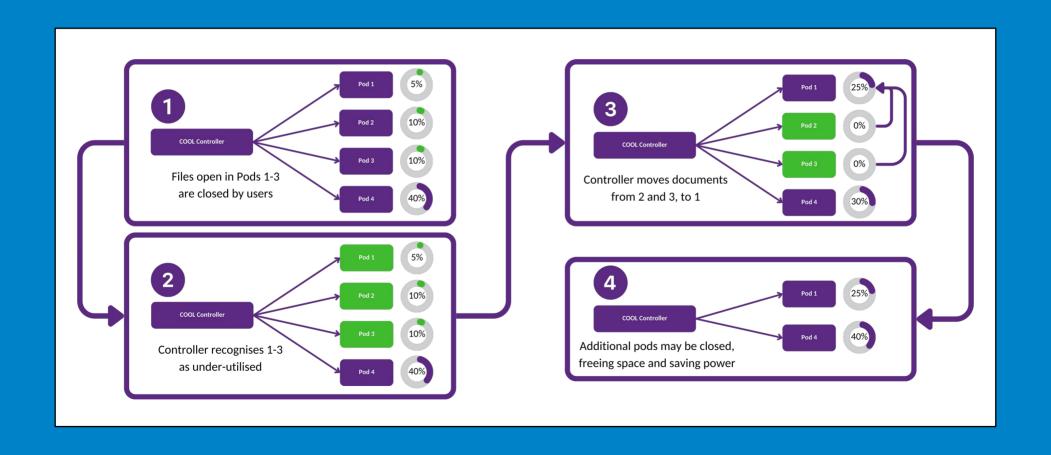

## **Collabora Online Controller**

- Improved scaling and load distribution
- Cost efficient server usage
- Perfect for large deployments

1. Usability

- 3. Interoperability
- 4. Performance

## **Collabora Online Controller**

## Collabora Online Controller