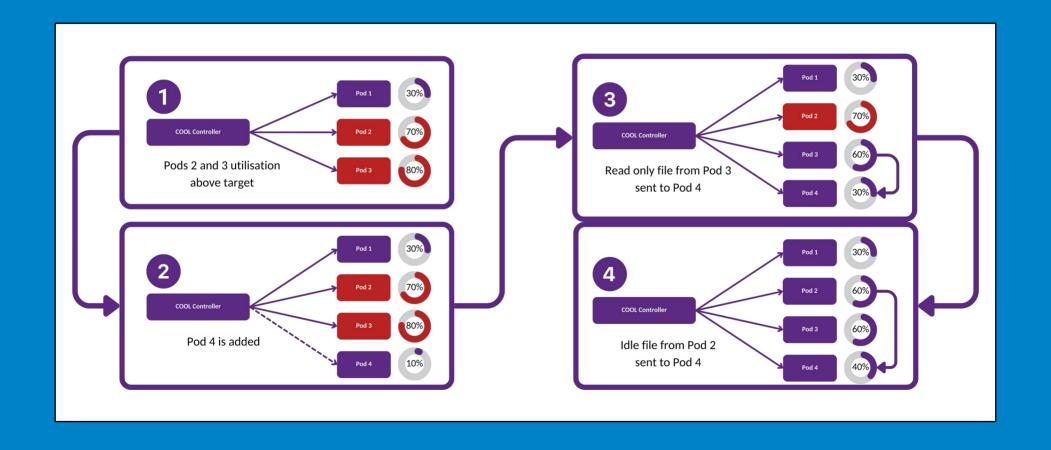

## **Collabora Online Controller**

- Improved scaling and load distribution
- Cost efficient server usage
- Perfect for large deployments

1. Usability

- 3. Interoperability
- 4. Performance

## **Collabora Online Controller**

## Collabora Online Controller