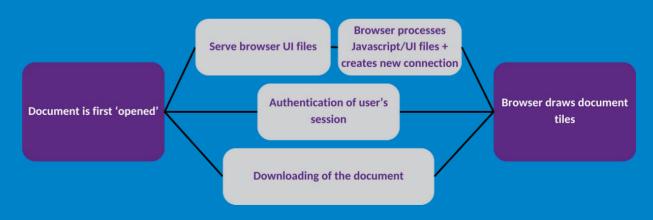

# 2x Faster Document Loading

Carrying out processes in parallel to halve load times

- 1. Usability
- 2. New features
- 3. Interoperability

Up to 2x faster in parallel