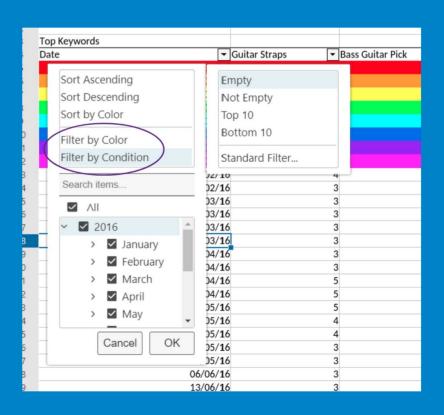

# **New Filter Options**

- Filter by colour or condition
  - Empty/not empty cells
  - Top/bottom 10

1. Usability