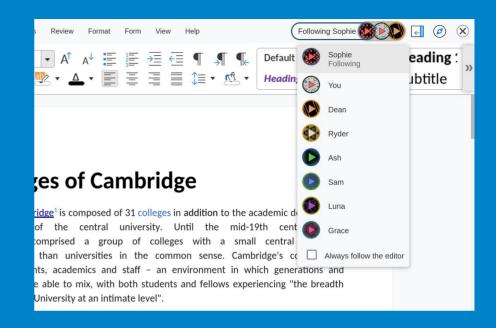

## Follow users

- New interface for clarity
- Unfollow with just a click

- 2. New features
- 3. Interoperability
- 4. Performance