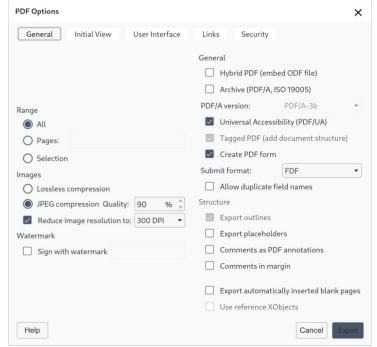

## **PDF Improvements**

- Generating accessible PDFs with PDF/UA export
- Exporting to PDF v.1.7 by default
- Tagged PDFs produced by default
  - Include hidden accessibility markups to improve the reading experience with screen readers and other assistive technologies
- Hybrid PDFs now storing original ODF documents
  - For sharing documents with others as a pdf, while retaining the functionality of being able to modify the original file