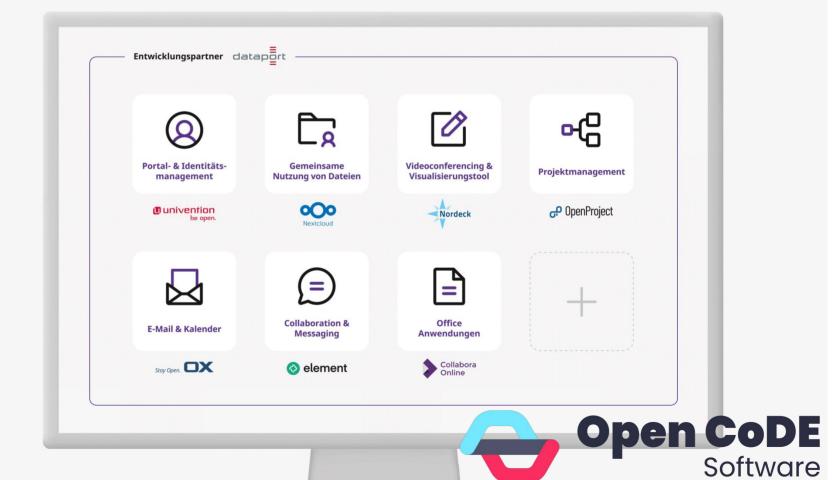

### cw2 openDesk

#### Including IT-Grundschutz work with Dataport

Der Souveräne Arbeitsplatz