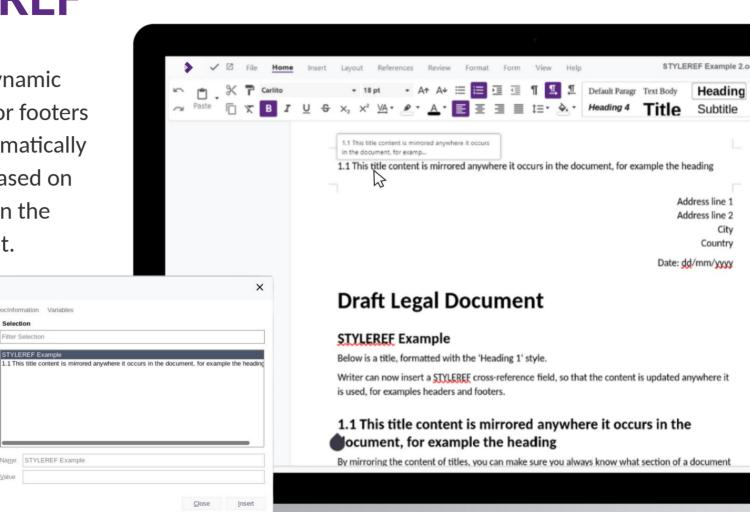

### CW2 STYLEREF

Create dynamic headers or footers that automatically update based on changes in the document.

Document Cross-references Functions DocInformation Variables

Selection

Value

Filter Selection

STYLEREF Example

STYLEREF Example

**Fields** 

Set Reference

Bookmarks Styles

Insert Reference

Numbered Paragraphs

Page number (unstyled)

"Above"/"Below" Page number (styled)

Number (no context)

Number (full context