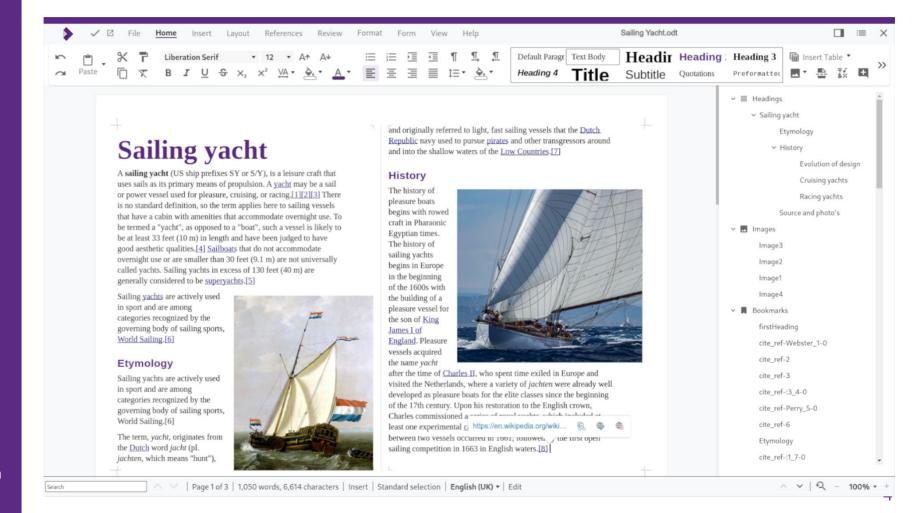

## **SSS**Sailing yacht

AA sailing yacht (US ship prefixes SY or S/Y), is a leisure craft that uses sails as its primary means of propulsion. A <u>yacht</u> may be a sail or power vessel used for pleasure, cruising, or racing.[1][2][3] There is no standard definition, so the term applies here to sailing