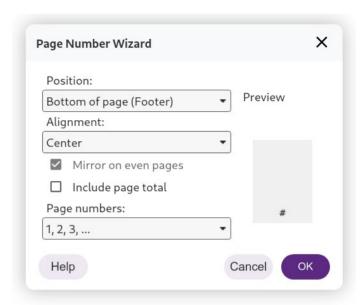

### CW2 STYLEREF

Create dynamic headers or footers that automatically update based on changes in the document.

Document Cross-references Functions DocInformation Variables

Selection

Value

Filter Selection

STYLEREF Example

STYLEREF Example

**Fields** 

Set Reference

Bookmarks Styles

Insert Reference

Numbered Paragraphs

Page number (unstyled)

"Above"/"Below" Page number (styled)

Number (no context)

Number (full context