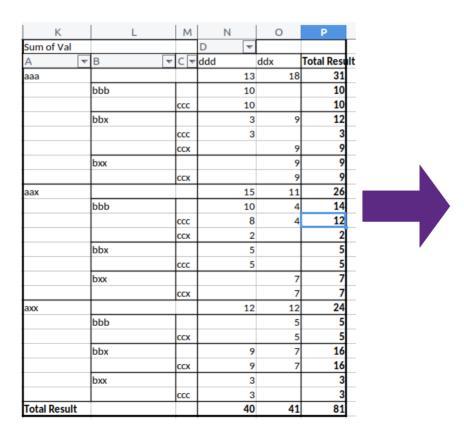

#### **Compact Pivot Tables for Calc Spreadsheets**

| K            |     | L |    | М   | N            |
|--------------|-----|---|----|-----|--------------|
| Sum of Val   | D   |   | ₩  |     |              |
| Row Label: ▼ | ddd |   |    | ddx | Total Result |
| ⊟aaa         |     |   | 13 | 18  | 31           |
| ⊟bbb         |     |   | 10 |     | 10           |
| ссс          |     |   | 10 |     | 10           |
| ⊟bbx         |     |   | 3  | 9   | 12           |
| ссс          |     |   | 3  |     | 3            |
| ссх          |     |   |    | 9   | 9            |
| ⊟bxx         |     |   |    | 9   | 9            |
| ссх          |     |   |    | 9   | 9            |
| ⊟aax         |     |   | 15 | 11  | 26           |
| ⊟bbb         |     |   | 10 | 4   | 14           |
| ссс          |     |   | 8  | 4   | 12           |
| ссх          |     |   | 2  |     | 2            |
| ⊟bbx         |     |   | 5  |     | 5<br>5<br>7  |
| ссс          |     |   | 5  |     | 5            |
| ⊟bxx         |     |   |    | 7   | 7            |
| ссх          |     |   |    | 7   | 7            |
| ⊟ахх         |     |   | 12 | 12  | 24           |
| ⊟bbb         |     |   |    | 5   | 5            |
| ссх          |     |   |    | 5   | 5            |
| ⊟bbx         |     |   | 9  | 7   | 16           |
| ссх          |     |   | 9  | 7   | 16           |
| ⊟bxx         |     |   | 3  |     | 3            |
| ссс          |     |   | 3  |     | 3            |
| Total Result |     |   | 40 | 41  | 81           |