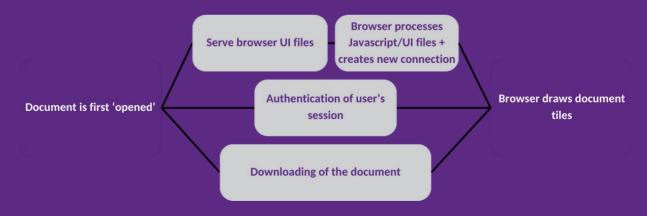

### 2x Faster Document Loading

Carrying out processes in parallel to halve load times

Previously in series

Up to 2x faster in parallel