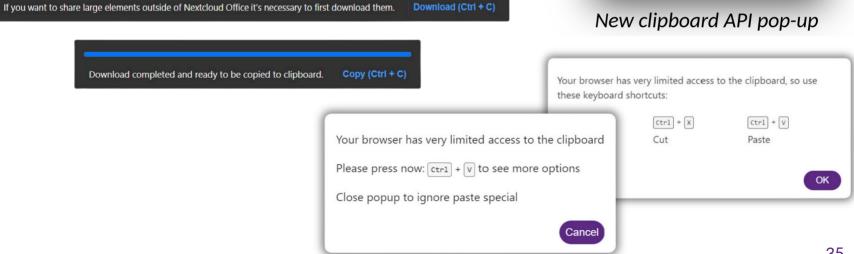

## **Simplifying Copy and Paste**

- Toolbar buttons work as expected
- Fasier for the end user
- No download required

## HTML Copy/paste with Google Sheets

- Reverse-engineered and documented Google Sheets extensions
  - Preserves formulae vs values and styling
  - Ensuring that data copied from Calc includes

markers such as <google-sheets-html-origin/>

to fully work with Google Sheets

Online copy/paste as well as from

**Google Sheets** 