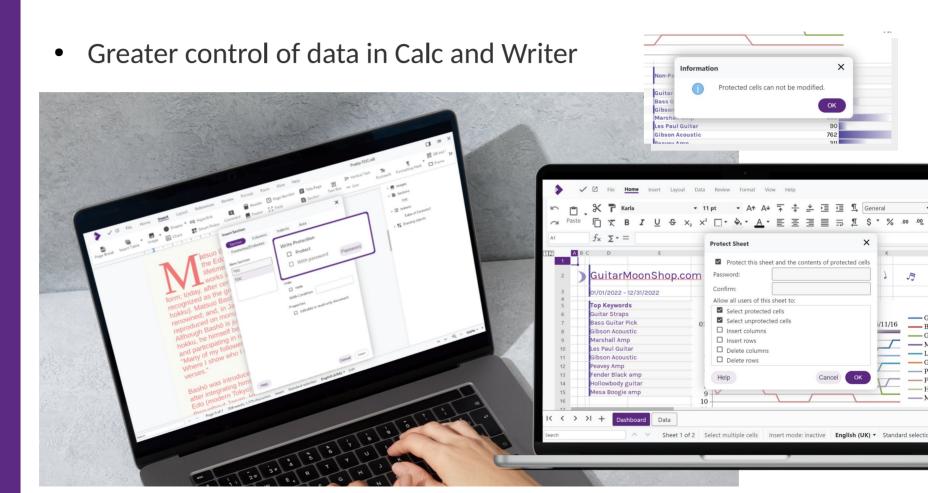

## Cell Protection and Section Editing

#### **Updated**, simplified dialogs

| Section  | Write Protection                |
|----------|---------------------------------|
| Section1 | <b>☑</b> Protect                |
| Section1 | ☐ With password Password        |
|          | Hide                            |
|          | ☐ Hide                          |
|          | With Condition                  |
|          | Properties                      |
|          | ☐ Editable in read-only documen |