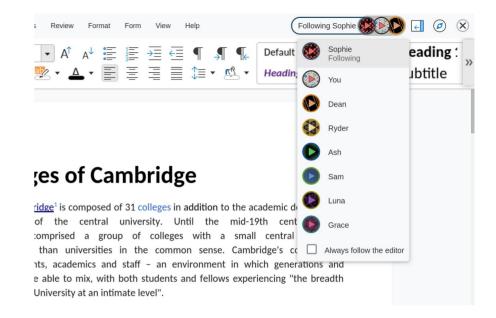

atures in 24.04

Lots of work over the past year – let us free your documents!



## **Contextual Tooltips**

Start to type a formula and a list of available formulas appear







## **Better Tracked Change Processing**



Collabora Online: the enterprise-ready

Deleted: Alan - 04/27/2017 17:11:07 e Office Suite that
allows you to stay in control of your own
documents. full control of your office files.

## **SSS**Sailing yacht

AA sailing yacht (US ship prefixes SY or S/Y), is a leisure craft that uses sails as its primary means of propulsion. A <u>yacht</u> may be a sail or power vessel used for pleasure, cruising, or racing.[1][2][3] There is no standard definition, so the term applies here to sailing





### **Follow Users**

- New interface for clarity
- Unfollow with just a click









## Search for Help







## **PDF Improvements**

- Generating accessible PDFs with PDF/UA export
- Exporting to PDF v.1.7 by default
- Tagged PDFs produced by default
  - Include hidden accessibility markups to improve the reading experience with screen readers and other assistive technologies
- Hybrid PDFs now storing original ODF documents
  - For sharing documents with others as a pdf, while retaining the functionality of being able to modify the original file









## **Continued Accessibility Wins**

- Screen reading & keyboard usability wins
- Processing lots of Audit results
  - Actively fixing and polishing large numbers of improvements
- Target full WCAG 2.0 AA conformance







## Cell Protection and Section Editing







## **New Filter Options**







## **Impro