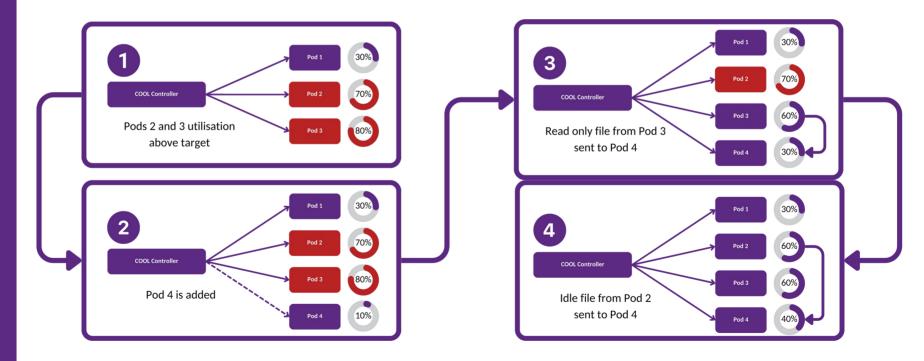

### **Scaling Collabora Online with Kubernetes**

- Improved scaling and load distribution
- Cost efficient server usage
- Perfect for large deployments

### **Scaling Collabora Online with Kubernetes**

Load scaling example – target pod utilisation <70%</li>