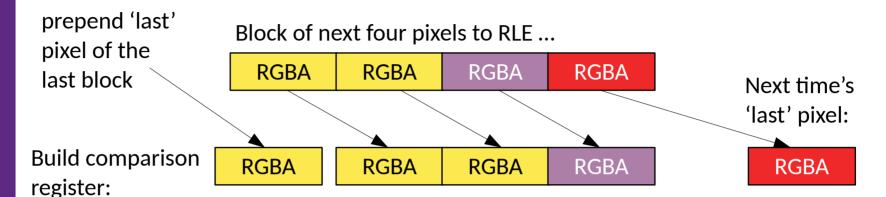

### The Magic of AVX2 - Branch Free RLE

Compare: cmpeq\_epi32

Magic: floating point sign mask: movemask\_ps

NB. really 8 pixels at a time, not four and more 0's and f's needed ...

How many pixels to copy? popcount(RLE mask)
Which ones? RLE Mask → LUT + AVX2 gather
permutevar8x32\_epi32 ... is your friend