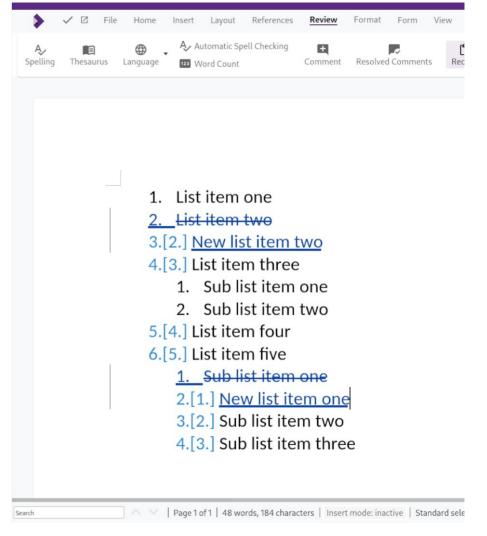

#### **Change tracking in numbered lists**

 When making changes within numbered lists, the numbering has now been fixed to show actual and original numbers within the document.