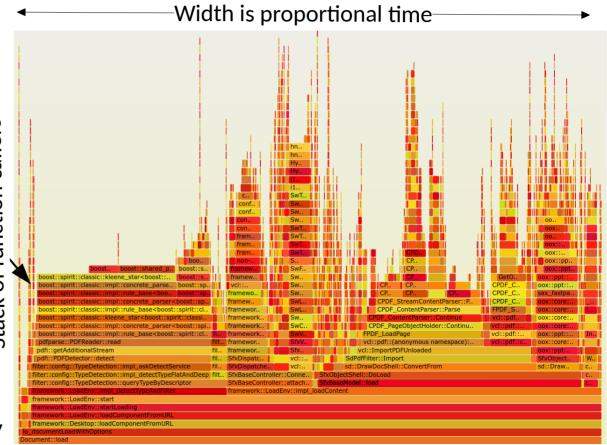

### Up to ~18x Faster Tile Compression

- This speed-boost stacks two improvements
  - 4.5x performance from run length encoding
  - 4x performance improvement from improved threading
- Combined for ~18x speed boost for tiles

### Rendering Tiles 40% of Your Profile?

#### Lots of unnecessary re-rendering

Pruning the simple cases out