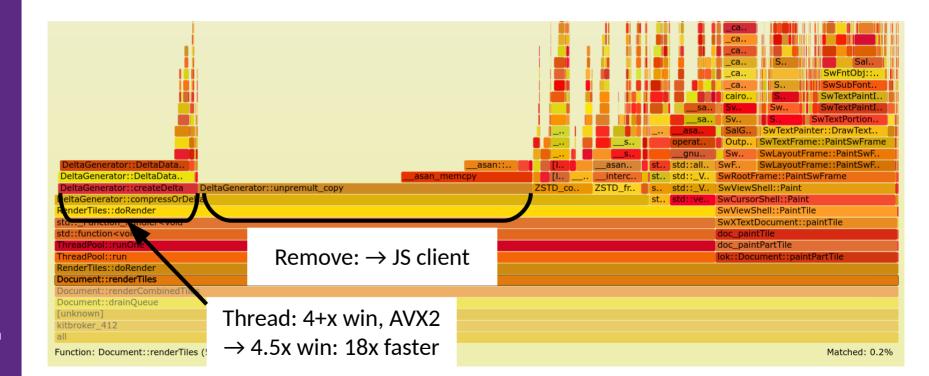

### Up to ~18x Faster Tile Compression

- This speed-boost stacks two improvements
  - 4.5x performance from run length encoding
  - 4x performance improvement from improved threading
- Combined for ~18x speed boost for tiles