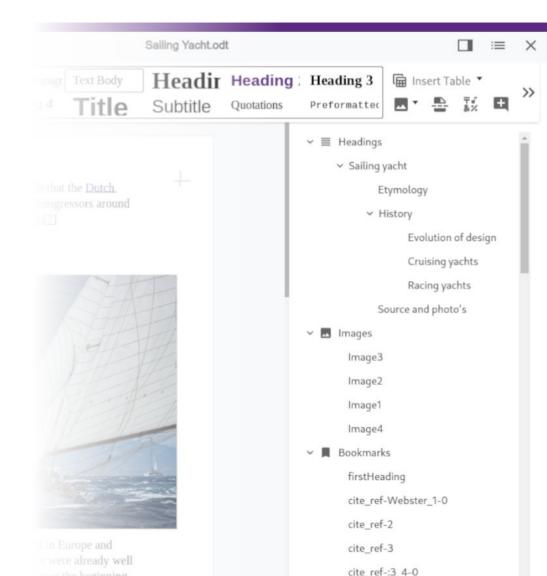

#### **Page Navigation**

 Navigator functionality is viewable in the sidebar, allowing you to jump to each section by simply clicking the headings.