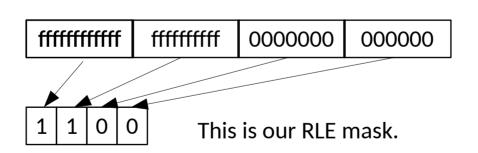

### Up to ~18x Faster Tile Compression

- This speed-boost stacks two improvements
  - 4.5x performance from run length encoding
  - 4x performance improvement from improved threading
- Combined for ~18x speed boost for tiles

### The Magic of AVX2 - Branch Free RLE

Compare: cmpeq\_epi32

Magic: floating point sign mask: movemask\_ps

NB. really 8 pixels at a time, not four and more 0's and f's needed ...

How many pixels to copy? popcount(RLE mask)
Which ones? RLE Mask → LUT + AVX2 gather
permutevar8x32\_epi32 ... is your friend