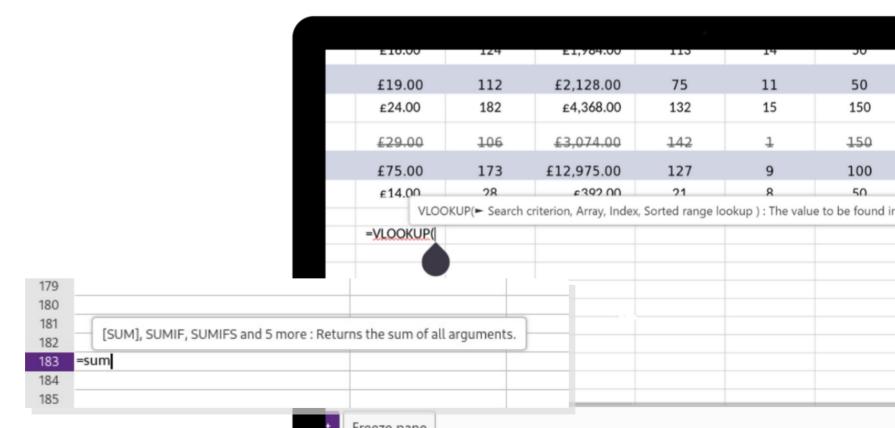

## **Contextual Tooltips**

Start to type a formula and a list of available formulas appear