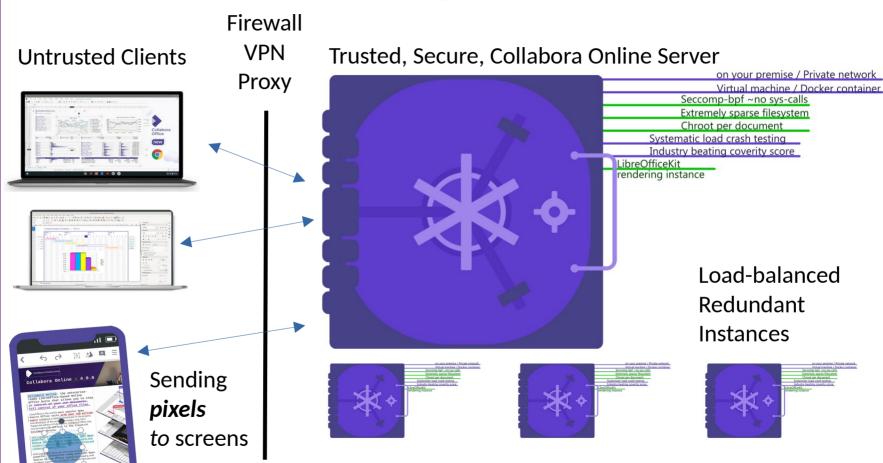

### **Powerful WYSIWYG rendering**

**On-premise integration** 

Architecture - a bet on CPU threads and network getting cheaper over time