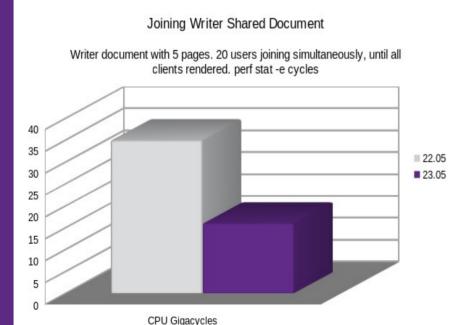

### **Performance Tuning**

 Much faster for many operations – for example – multiple users to join a shared Writer document and scroll through a long, heavy Writer document.

120

100

80

60

40

20

# 115 tables. Wheel scrolled from start to end. perf stat -e cycles 22.05 23.05

Writer Scrolling

Writer document with 157 pages, 164 shapes, 32 comments, 13 images,

CPU Gigacycles