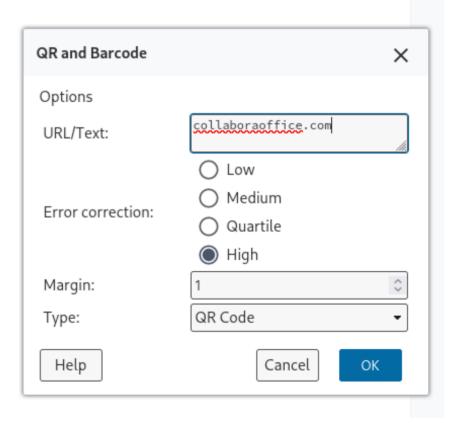

tables that have been accidentally
  floated by users, and that span multiple
  pages.
- Preserving layouts across platforms
  - Lots of mis-designed Government forms – where tables are used for rendering borders are improved, and rendered better.







### CW2 Usability

#### **Updated**, simplified dialogs





| Section  | Write Protection                |
|----------|---------------------------------|
| Section1 | <b>☑</b> Protect                |
| Section1 | ☐ With password Password        |
|          | Hide                            |
|          | ☐ Hide                          |
|          | With Condition                  |
|          | Properties                      |
|          | ☐ Editable in read-only documen |





### CW2 Usability

#### **Easy QR Code Generation**









### **Usability**

#### **Change tracking in numbered lists**

 When making changes within numbered lists, the numbering has now been fixed to show actual and original numbers within the document.





### **Usability**

- Hide/Show slides in Impress
  - Easily choose which slides are visible





### Playground: WASM Prototype:

(not a product)



# With thanks to our Partners, Customers & Community!

#### CW2

### Some of Our Clients and Partners

we are NOT **FOR SALE** 



























**VNC** 

















www.col.la/ partners



Over 230 partners offering professional support in over 60 countries Find your partner today!



## CW2



Oh, that my words were recorded, that they were written on a scroll, that they were inscribed with an iron tool on lead, or engrave