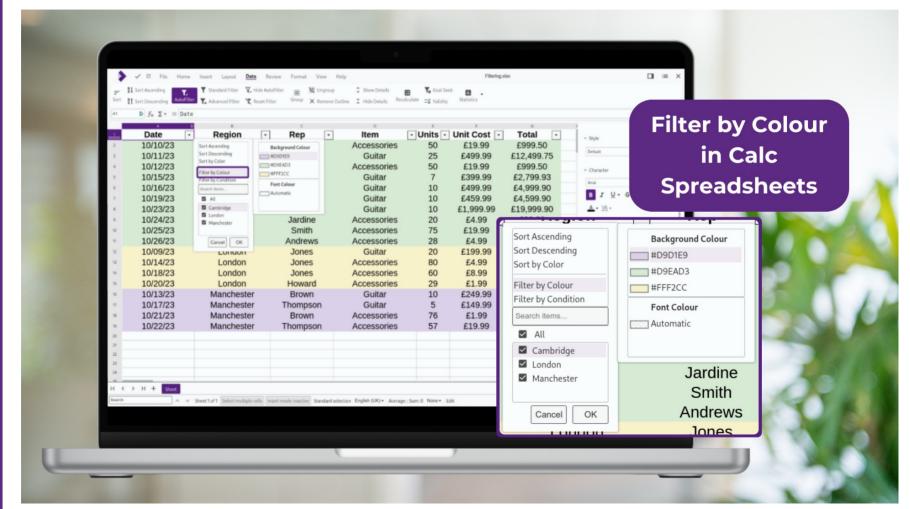

h just a click









## Search for Help







## **PDF Improvements**

- Generating accessible PDFs with PDF/UA export
- Exporting to PDF v.1.7 by default
- Tagged PDFs produced by default
  - Include hidden accessibility markups to improve the reading experience with screen readers and other assistive technologies
- Hybrid PDFs now storing original ODF documents
  - For sharing documents with others as a pdf, while retaining the functionality of being able to modify the original file









## **Continued Accessibility Wins**

- Screen reading & keyboard usability wins
- Processing lots of Audit results
  - Actively fixing and polishing large numbers of improvements
- Target full WCAG 2.0 AA conformance







## Cell Protection and Section Editing







## **New Filter Options**







## **Improved Read-Only Mode**

- Previously, read-only access was not interactive
- Now we offer more granular control for documents and spreadsheets
  - Allow users to select document text
  - Improved accessibility
- Plus you can now follow hyperlinks in read-only documents







## Present in Window

New option to present slides in a new window







## Quarantine

- Rescue documents from corner-cases
- Imagine someone changing permissions on the document you are editing...
- Suspends the state-less-ness we know and love somewhat
  - Off by default







### **Auto-Save**

- Auto-saving can now be carried out in the background
- Fewer interruptions to editing
- 700ms before the animation, 7ms to fork...



Fewer interruptions with 24.04



## Interoperability



## **Smart Jus