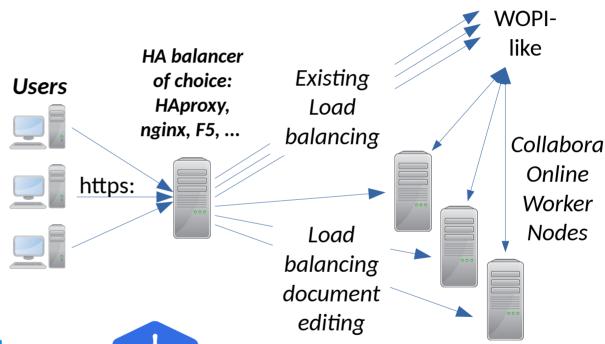

## Highly Available & Simply Scalable

### eg. grab our helm-chart

- Incremental /
   available
   upgrade-ability
- No extra services
- Management (eg. Kubernetes)

**EFSS** 

### **COOL Controller**

Even easier deployment & scaling