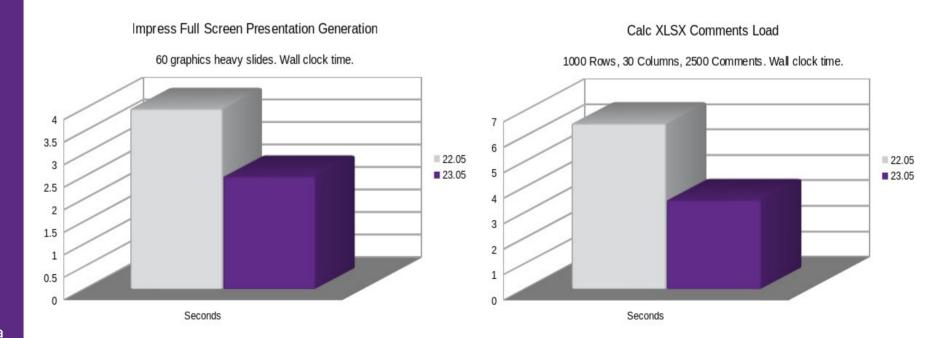

### **Performance Tuning**

 Reduced time to load graphic heavy Impress slide decks, and comment heavy Calc spreadsheets.