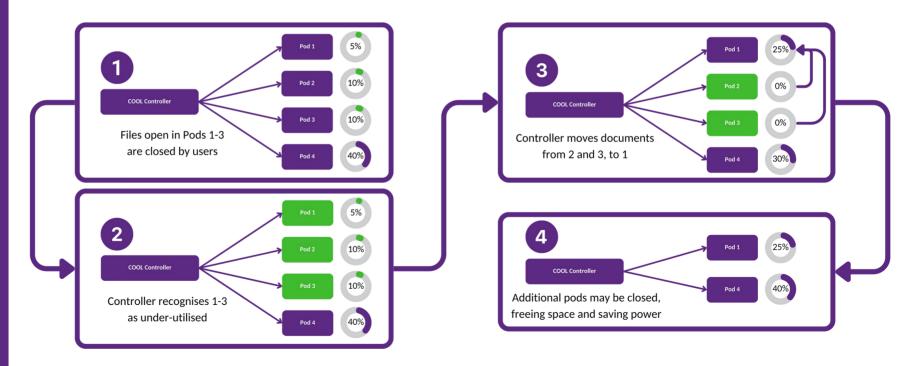

### **Scaling Collabora Online with Kubernetes**

- Improved scaling and load distribution
- Cost efficient server usage
- Perfect for large deployments

### **Scaling Collabora Online with Kubernetes**

Load scaling example – pod under-utilisation