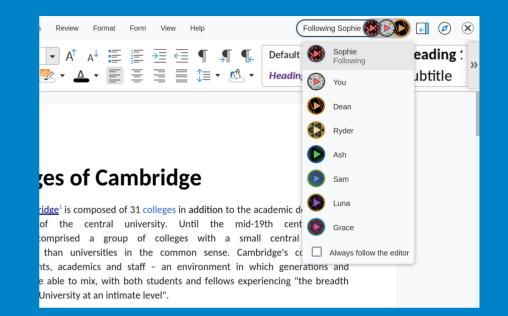

abora Online: the enterprise-ready Deleted: Alan - 04/27/2017 17:11:07 e Office Suite that allows you to stay in control of your own documents. full control of your office files.

#### 1. Usability

New features
 Interoperability
 Performance

# **<u>SSS</u>Sailing yacht**

Next

Previous

E

Show

6

Record

**Resolved Comments** 

AA sailing yacht (US ship prefixes SY or S/Y), is a leisure craft that uses sails as its primary means of propulsion. A yacht may be a sail or power vessel used for pleasure, cruising, or racing.[1][2][3] There is no standard definition, so the term applies here to sailing

Accept

Reject

Acce

=¥

Manage

Accept and Move to Next

Reject and Move to Next

🖉 Accept All

Reject All



# **Follow users**

- New interface for clarity
- Unfollow with just a click





#### The Colleges of Cambridge

The <u>University of Cambridge<sup>1</sup></u> is composed of 31 colleges in addition to the academic departments and administration of the central university. Until the mid-19th century both

#### 1. Usability

New features
 Interoperability
 Performance



# Search for help

• Find what you need straight away



2. New features
 3. Interoperability
 4. Performance





### **PDF Improvements**

- Exporting to PDF v.1.7 by default
- Tagged PDFs produced by default
  - Include hidden accessibility markups to improve the reading experience with screen readers and other assistive technologies
- Hybrid PDFs now storing original ODF documents
  - For sharing documents with others as a pdf, while retaining the functionality of being able to modify the origina