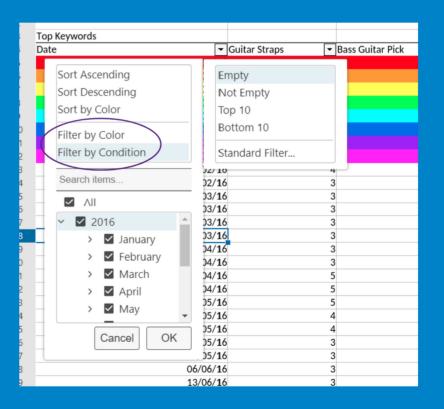

# **New Filter Options**

- Filter by colour or condition
  - Empty/not empty cells
  - Top/bottom 10

1. Usability