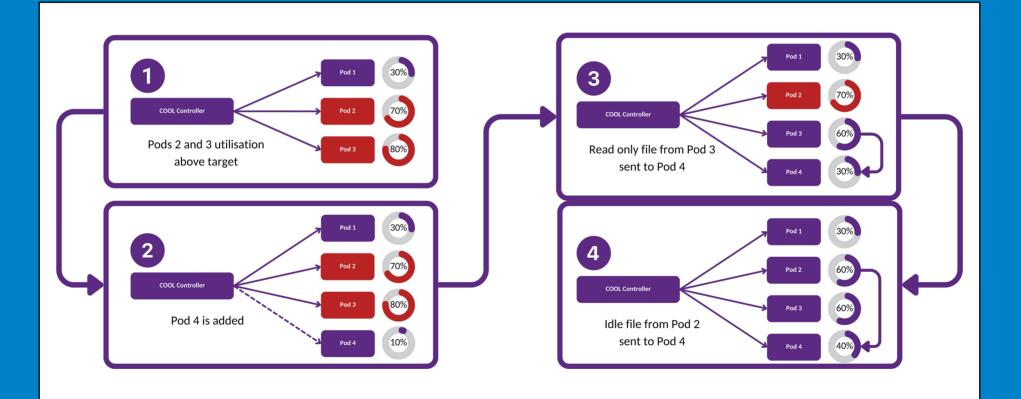

# **Collabora Online Controller**

- Improved scaling and load distribution
- Cost efficient server usage
- Perfect for large deployments

1. Usability