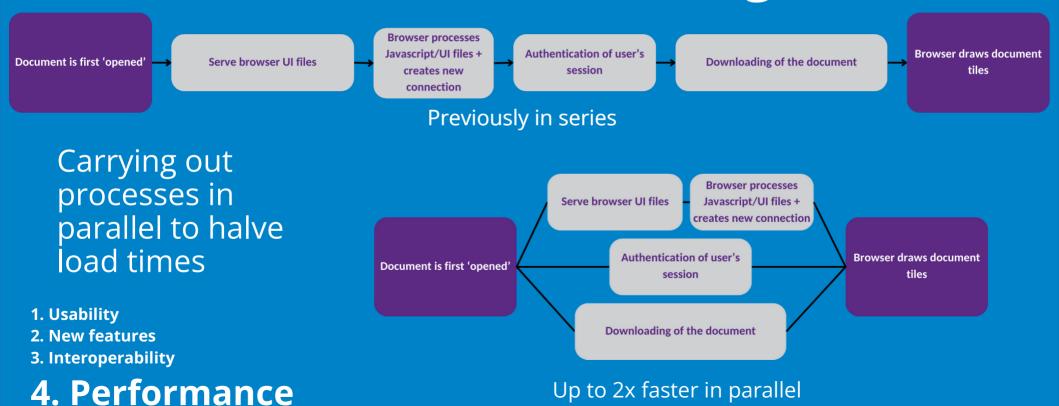

#### **2x Faster Document Loading**

# **18x Faster Tile Compression**

- This speed-boost stacks two improvements
  - 4.5x performance from run length encoding
  - 4x performance improvement from improved threading

# Combined for 18x speed boost for tiles

- 1. Usability
- 2. New features
- 3. Interoperability