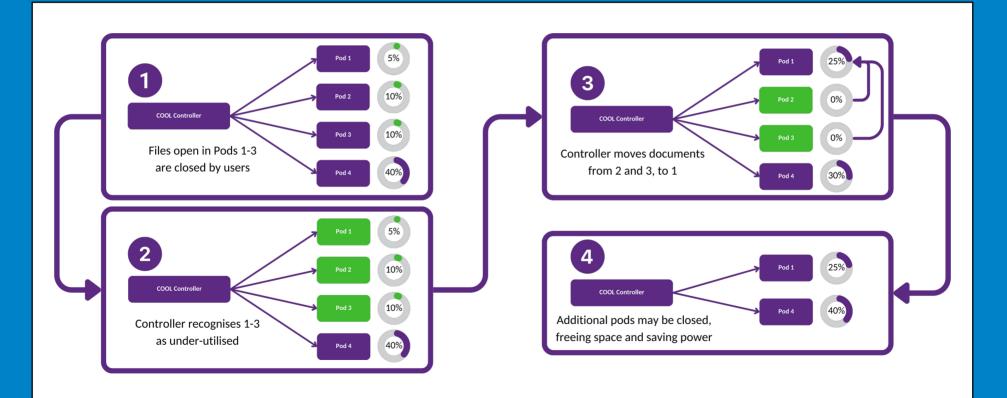

# **Collabora Online Controller**

- Improved scaling and load distribution
- Cost efficient server usage
- Perfect for large deployments

1. Usability

### **Collabora Online Controller**