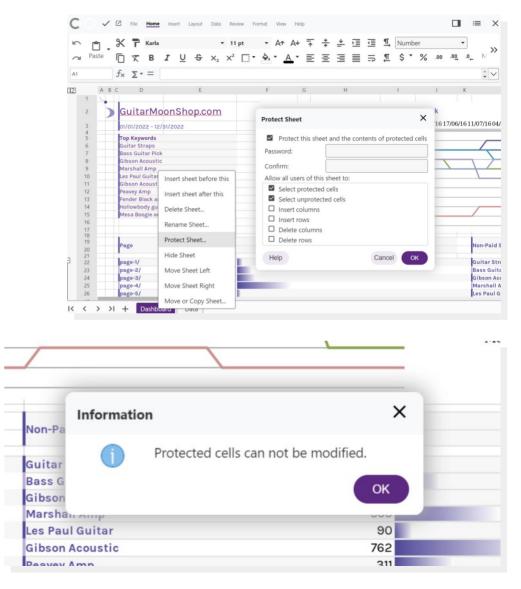

b         |     |   |    | 5   | 5                |
| ссх          |     |   |    | 5   | 5                |
| ⊟bbx         |     |   | 9  | 7   | 16               |
| ссх          |     |   | 9  | 7   | 16               |
| ⊟bxx         |     |   | 3  |     | 3                |
| ссс          |     |   | 3  |     | 3                |
| Total Result |     |   | 40 | 41  | 81               |





#### Multi-page floating tables

- Significantly improves
   interoperability with tables that
   have been accidentally floated
   by users, and that span
   multiple pages.
- Lots of mis-designed
   Government forms where tables are used for rendering borders are improved, and rendered better.





# Recent Features Usability Examples



## **Usability**

Cell protection in Calc
 Spreadsheets









## **Usability**

Help dialog with search box

Online Help Keyboard sh

**Nextcloud Office** 

edi

factors.







## **Usability - Tooltips**

Collabora Online: the enterprise-ready

Deleted: Alan - 04/27/2017 17:11:07 e Office Suite that

allows you to stay in control of your own

documents: full control of your office files.







## **Usability - Dialogs**











## **Usability**

- Hide/show slides in Impress
- Present in new screen









### Usability: easy QR-code generation



| QR and Barcode    | ×                   |
|-------------------|---------------------|
| Options           |                     |
| URL/Text:         | collaboraoffice.com |
| Error correction: | O Low               |
|                   | ○ Medium            |
|                   | ○ Quartil