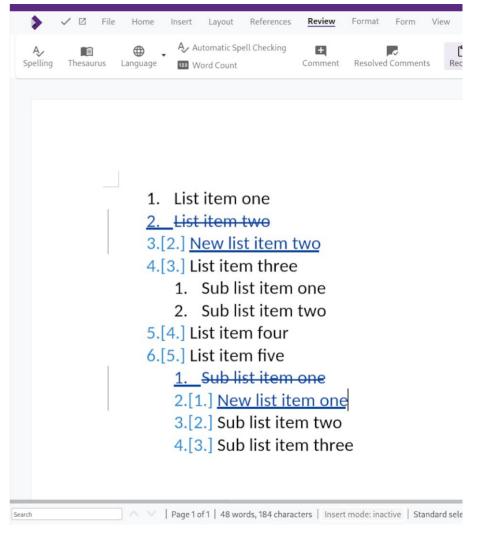

#### **Change tracking in numbered lists**

 When making changes within numbered lists, the numbering has now been fixed to show actual and original numbers within the document.