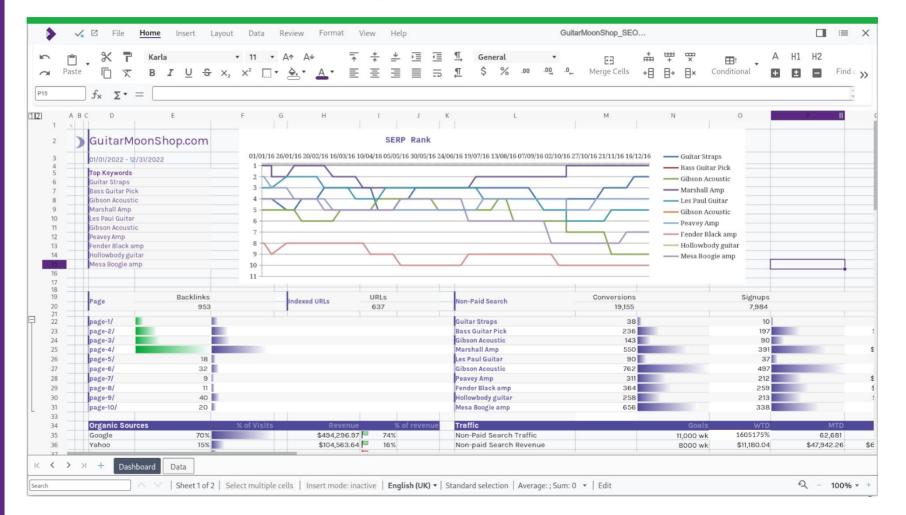

#### **Compact Pivot Tables for Calc Spreadsheets**

| K            | L   |   | М   |     | N  | 0   | P          |
|--------------|-----|---|-----|-----|----|-----|------------|
| Sum of Val   |     |   |     | D   | ~  |     |            |
| A ▼          | В   | ₩ | C 🕶 | ddd |    | ddx | Total Resu |
| aaa          |     |   |     |     | 13 | 18  | 31         |
|              | bbb |   |     |     | 10 |     | 10         |
|              |     |   | ccc |     | 10 |     | 10         |
|              | bbx |   |     |     | 3  | 9   | 12         |
|              |     |   | ccc |     | 3  |     | 3          |
|              |     |   | ссх |     |    | 9   | 9          |
|              | bxx |   |     |     |    | 9   | 9          |
|              |     |   | ссх |     |    | 9   | 9          |
| aax          |     |   |     |     | 15 | 11  | 26         |
|              | bbb |   |     |     | 10 | 4   | 14         |
|              |     |   | ccc |     | 8  | 4   | 12         |
|              |     |   | ссх |     | 2  |     | 2          |
|              | bbx |   |     |     | 5  |     | 5          |
|              |     |   | ccc |     | 5  |     | 5          |
|              | bxx |   |     |     |    | 7   | 7          |
|              |     |   | ссх |     |    | 7   | 7          |
| axx          |     |   |     |     | 12 | 12  | 24         |
|              | bbb |   |     |     |    | 5   |            |
|              |     |   | ссх |     |    | 5   |            |
|              | bbx |   |     |     | 9  | 7   | 16         |
|              |     |   | ссх |     | 9  | 7   | 16         |
|              | bxx |   |     |     | 3  |     | 3          |
|              |     |   | ссс |     | 3  |     | 3          |
| Total Result |     |   |     |     | 40 | 41  | 81         |