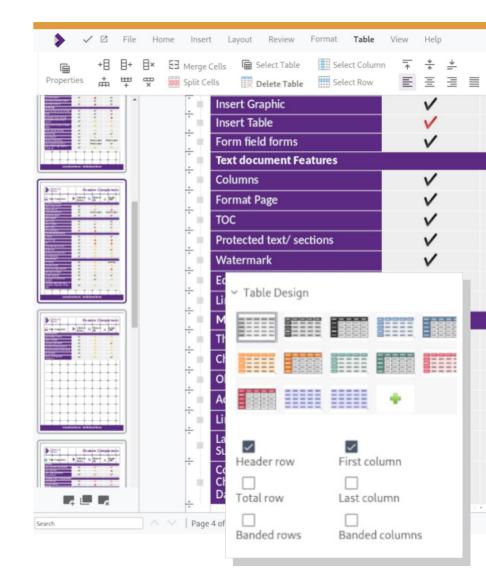

#### Table style design

 You can now modify table styles and create new ones in Impress and Draw. Modified styles are saved into documents, and can be shared via templates. You can access this function by rightclicking on a design in the Table Design Sidebar panel.