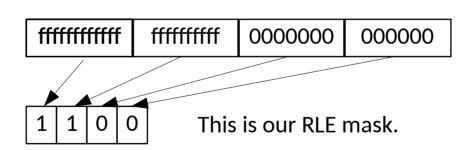

#### The magic of AVX2 - branch free RLE

Compare: cmpeq\_epi32

Magic: floating point sign mask: movemask\_ps

NB. really 8 pixels at a time, not four and more 0's and f's needed ...

How many pixels to copy? popcount(RLE mask)
Which ones ? RLE Mask → LUT + AVX2 gather
permutevar8x32\_epi32 ... is your friend