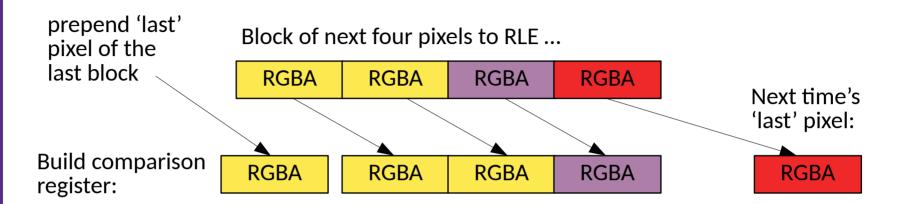

#### The magic of AVX2 - branch free RLE

Compare: cmpeq\_epi32

Magic: floating point sign mask: movemask\_ps

NB. really 8 pixels at a time, not four and more 0's and f's needed ...

How many pixels to copy? popcount(RLE mask)
Which ones ? RLE Mask → LUT + AVX2 gather
permutevar8x32\_epi32 ... is your friend