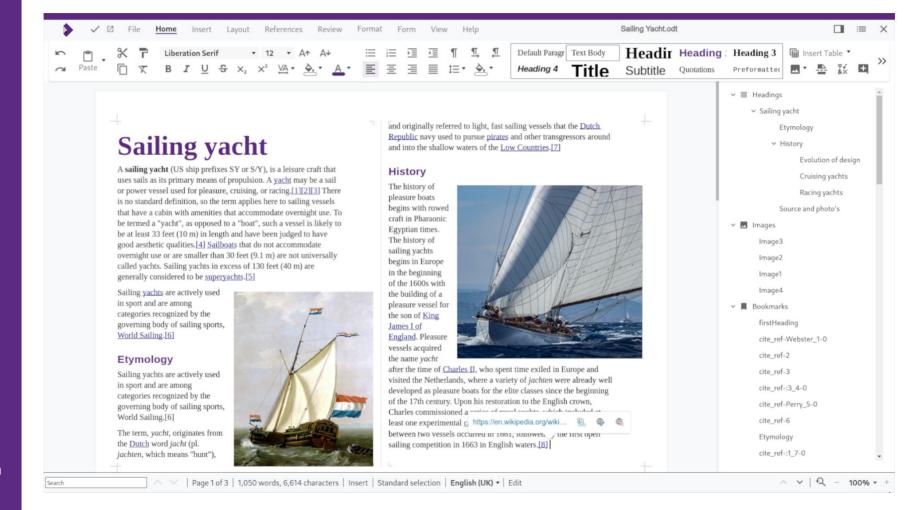

#### **Page Navigation**

 Navigator functionality is viewable in the sidebar, allowing you to jump to each section by simply clicking the headings.