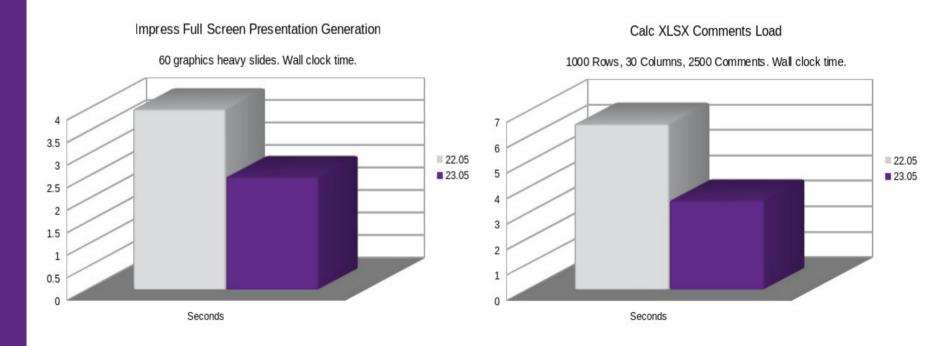

### **Performance Tuning**

• Reduced time to load graphic heavy Impress slide decks, and comment heavy Calc spreadsheets.