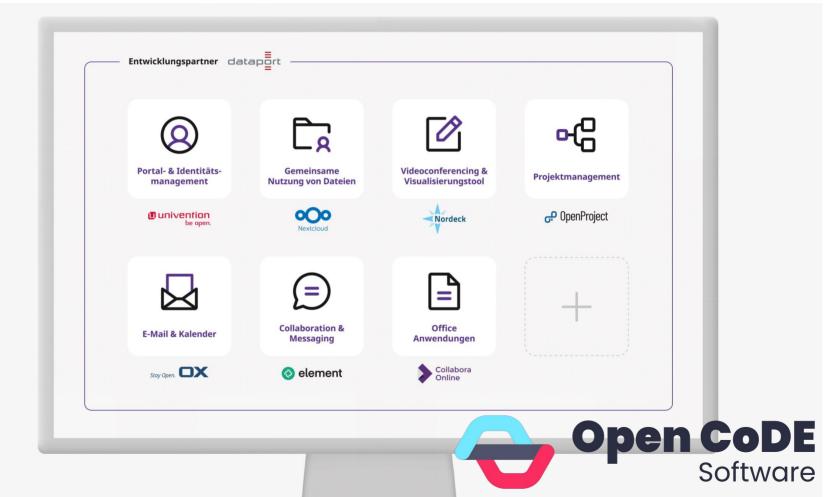

### open **Desk**

#### Including IT-Grundschutz work with Dataport

Der Souveräne Arbeitsplatz