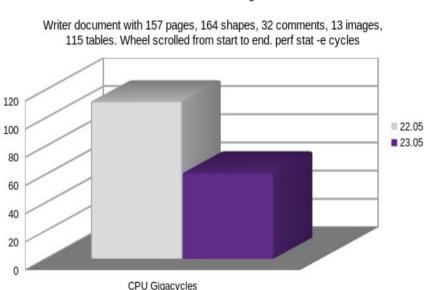

### **Performance Tuning**

 Much faster for many operations – for example – multiple users to join a shared Writer document and scroll through a long, heavy Writer document.

Writer Scrolling