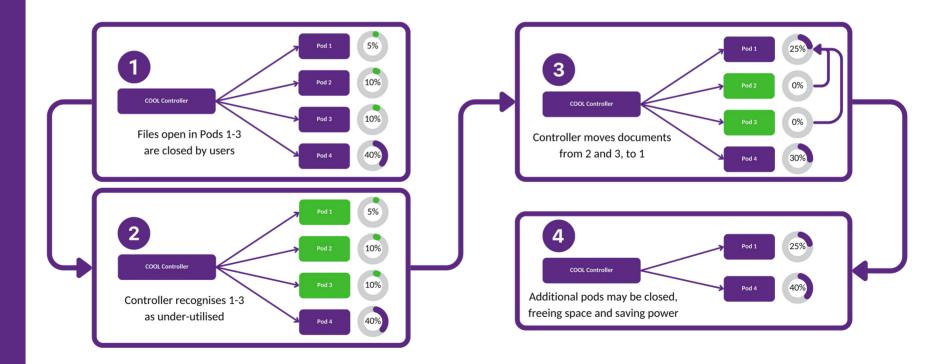

#### **Scaling Collabora Online with Kubernetes**

Load scaling example – pod under-utilisation