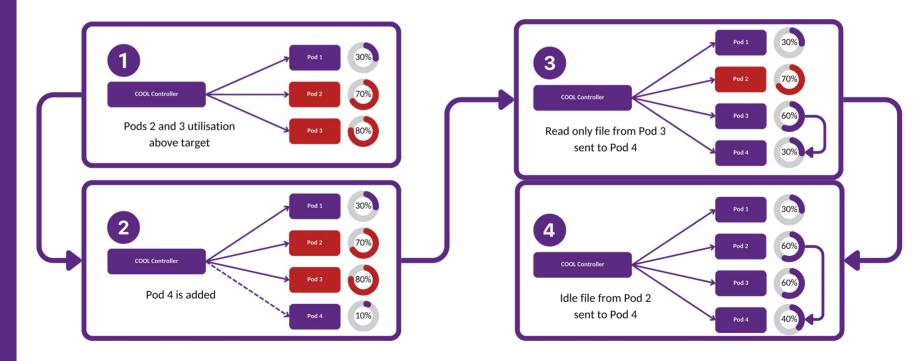

## **Scaling Collabora Online with Kubernetes**

Load scaling example – target pod utilisation <70%</li>