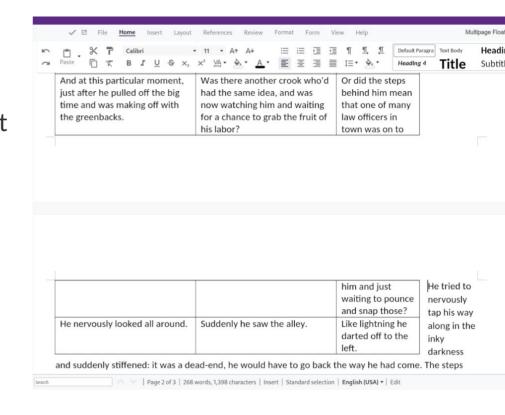

#### Multi-page floating tables

- Significantly improves
   interoperability with tables that
   have been accidentally floated
   by users, and that span
   multiple pages.
- Lots of mis-designed
   Government forms where tables are used for rendering borders are improved, and rendered better.