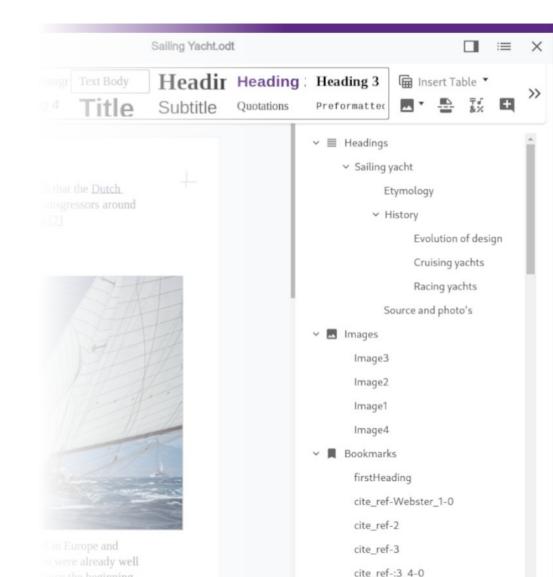

#### **Page Navigation**

 Navigator functionality is viewable in the sidebar, allowing you to jump to each section by simply clicking the headings.