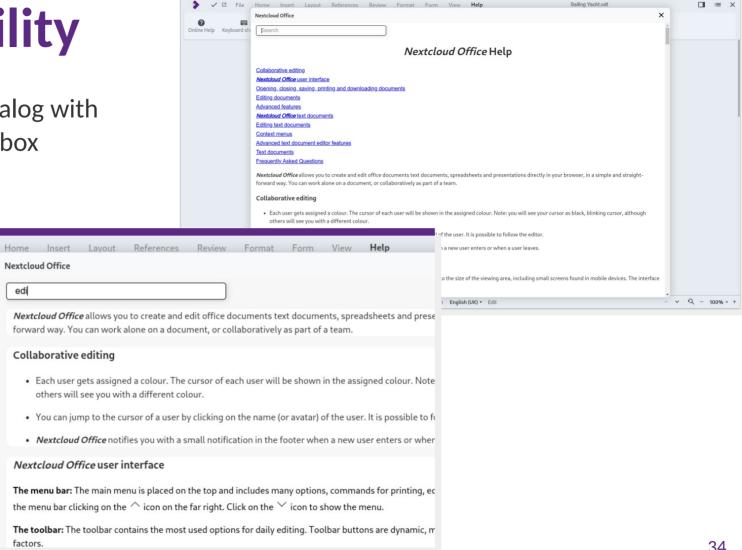

## **Usability**

Help dialog with search box

Online Help Keyboard sh

**Nextcloud Office** 

edi

factors.