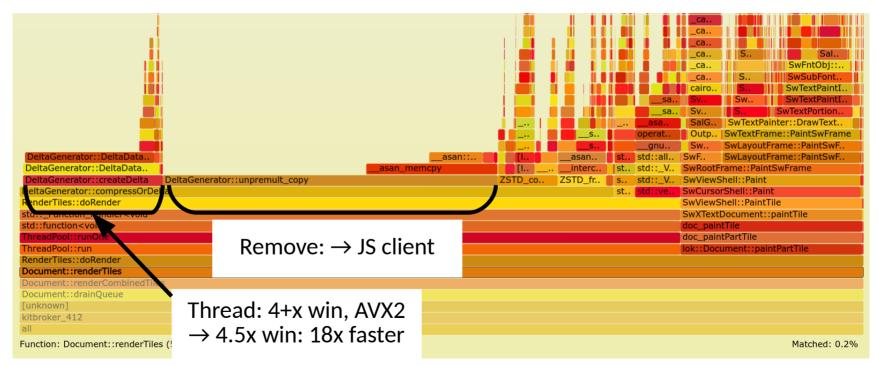

#### Performance – faster & simpler

#### A faster, slicker experience

- Memory trimming on idle: cleans caches & frees up memory
- Swap out compressed image data as well as uncompressed
- Faster load of large spreadsheets
- Significantly reduced re-rendering (even more pending)
- Continual style re-thumbnailing redux – caching of generated JSON

- Improved tile pre-loading (with more caching work queued)
- Clamp over-sizing of threads
- Accelerated transparent text rendering
- Avoid background whole document renders
- Compress RLE'd tiles on the wire
- Scan /proc/<pid>/smaps\_rollup