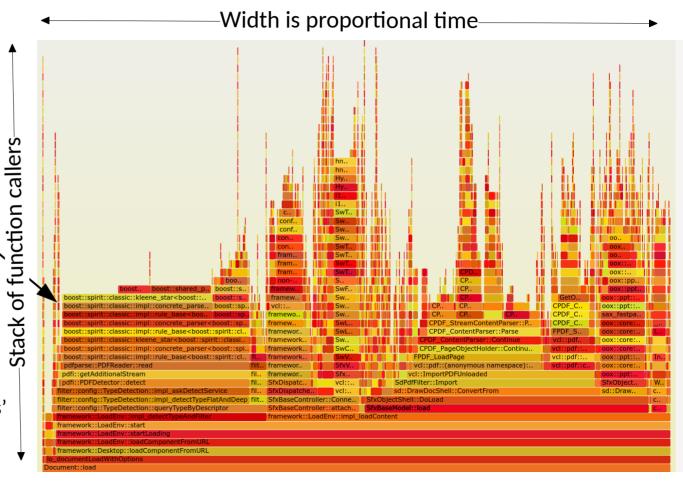

#### Long running demo profiles: a week:

What does it mean?

·17%+ of a week of profiling:

Detecting: "is it Hybrid PDF"?

 Unbelievably wasteful

 Scan last 4k block 'AdditionalStreams' +17%

### Rendering tiles 40% of your profile?

#### Lots of unnecessary re-rendering

Pruning the simple cases out

#### Silliness in various places

Now much improved.