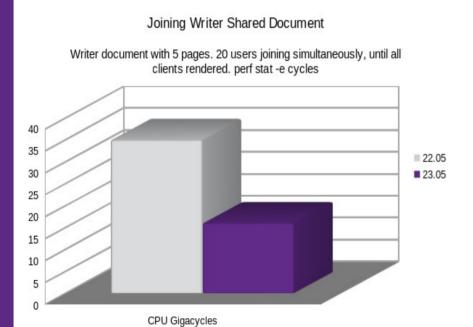

### **Performance Tuning**

 Much faster for many operations – for example – multiple users to join a shared Writer document and scroll through a long, heavy Writer document.

Writer Scrolling