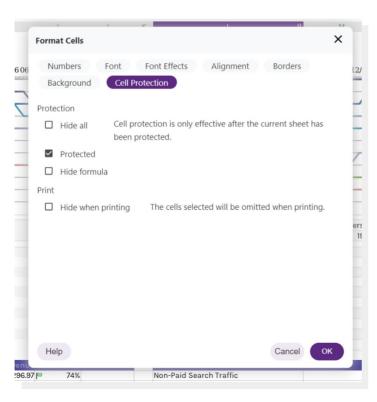

bbb         |     |   |    | 5   | 5                |
| ссх          |     |   |    | 5   | 5                |
| ⊟bbx         |     |   | 9  | 7   | 16               |
| ссх          |     |   | 9  | 7   | 16               |
| ⊟bxx         |     |   | 3  |     | 3                |
| ссс          |     |   | 3  |     | 3                |
| Total Result |     |   | 40 | 41  | 81               |





#### Multi-page floating tables

- Significantly improves
   interoperability with tables that
   have been accidentally floated
   by users, and that span
   multiple pages.
- Lots of mis-designed
   Government forms where tables are used for rendering borders are improved, and rendered better.





# Recent Features Usability Examples



## **Usability**

Cell protection in Calc
 Spreadsheets









## **Usability**

Help dialog with search box

Online Help Keyboard sh

**Nextcloud Office** 

edi

factors.







## **Usability - Tooltips**

Collabora Online: the enterprise-ready

Deleted: Alan - 04/27/2017 17:11:07 e Office Suite that

allows you to stay in control of your own

documents: full control of your office files.







## **Usability - Dialogs**











## **Usability**

- Hide/show slides in Impress
- Present in new screen









### Usability: easy QR-code generation



| QR and Barcode    | ×                   |
|-------------------|---------------------|
| Options           |                     |
| URL/Text:         | collaboraoffice.com |
| Error correction: | O Low               |
|                   | ○ Medium            |
|                   | ○ Quart